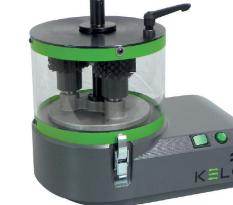

# **Taper Cleaner**

#### **Table taper cleaner for tool holders**

- Modular cleaning device for cleaning various tool holding taper
- Stable housing with integrated timer to avoid permanent operation of the device
- Ergonomic design for safe and easy working
- Resistance to rust and cooling lubricants
- Fast, gentle and reliable cleaning of heavily soiled or resinous surfaces Tool holders

#### Clean tool holders for precision at the interface:

- Reduces waste
- · Increases the service life
- Protects the machine spindle
- Ensures alternating precision and process reliability
- Preserves the concentricity accuracy