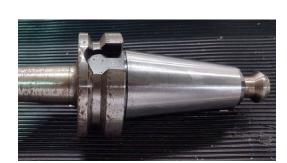

## **Technology**

- Drive: alternating current motor approx. 65 rpm
- Connection: 1 ~ 100 240V, 45 65Hz
- · Power: max. 0.12 kW
- cone sizes: All common cone sizes available in HSK, PSC and SK.

### **Drive unit Cleaning adapter**

- SK 40 DIN
- SK 50 DIN
- HSK 63 Form A, C, E
- HSK 100 Form A, C, E
- PSC 63