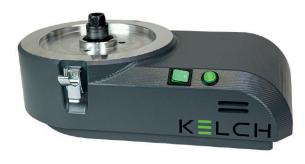

# **Taper Cleaner**

#### **Table taper cleaner for tool holders**

- Modular cleaning device for cleaning various tool holding taper
- Stable housing with integrated timer to avoid permanent operation of the device
- Ergonomic design for safe and easy working
- Resistance to rust and cooling lubricants
- Fast, gentle and reliable cleaning of heavily soiled or resinous surfaces Tool holders

## **Technology**

- Drive: alternating current motor approx. 65 rpm
- Connection: 1 ~ 100 240V, 45 65Hz
- · Power: max. 0.12 kW
- cone sizes: All common cone sizes available in HSK, PSC and SK.